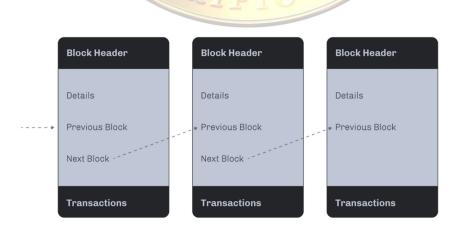

## WHAT IS A BLOCKCHAIN?

A blockchain is a digital ledger—a record-keeping system that cannot be changed, edited, or manipulated once transactions are recorded.

Imagine a bank statement that updates in real-time, but instead of being controlled by a bank, it is verified by thousands of computers worldwide. This removes the need for a middleman like a bank or government, making transactions faster, cheaper, and more secure.

#### Key Features Of Blockchain:

- Decentralized  $\rightarrow$  No single entity controls it.
- Transparent  $\rightarrow$  Anyone can verify transactions.
- ♦ Immutable  $\rightarrow$  Data can't be changed or erased.
- Secure  $\rightarrow$  Uses advanced cryptography to prevent fraud.