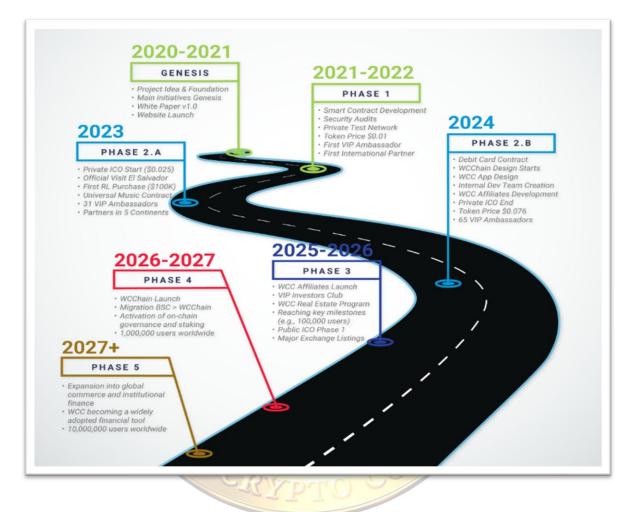

## **PRE-ICO & ICO SALE DETAILS.**

WCC's fundraising strategy has always been different from traditional crypto launches. Instead of relying on speculative pumps and hype-driven models, WCC aimed to organically grow through strategic adoption, real-world use cases, and a progressive ICO structure.

Initially, the goal was to complete the private ICO phase by December 2024 and transition directly into a market launch without following the traditional public ICO model. However, as we did not reach our minimums, our strategy must now evolve to ensure a strong and sustainable launch.

### PRE-ICO SALE & PRIVATE ICO PHASES

Phase 1: Secret Network (April 14, 2022 - Pre-Launch Testing)

- Initial WCC Value: \$0.01 (Limited to 100 early supporters)
- Total Available in This Phase: 875 Million WCC (Max allocation across all rounds)

Phase 2: Pre-Private ICO (May 1 - November 30, 2022)

- ◆ Stage 1 (May 1 July 31, 2022): Price grew to \$0.015
- ✤ Stage 2 (August 1 November 30, 2022): Price grew from \$0.02 to \$0.035

Phase 3: Official Private ICO (December 1, 2022 - December 2024)

- Planned Duration: 2 years (subject to reaching our minimum fundraising targets)
- ✤ Value at End of Private ICO (December 2024): \$0.07733

So Goal: Complete fundraising and transition directly to a public market launch.

#### **Current Fundraising Status:**

- WCC private ICO raised capital through structured rounds.
- ♦ WCC Affiliates System launched in January 2025 to accelerate capital growth.
- Additional funding strategies include real estate investments and institutional partnerships.