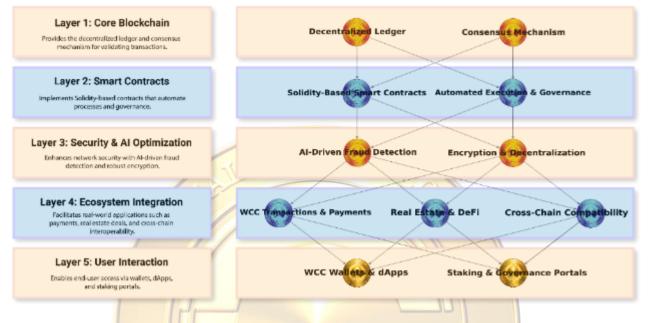

## WCCHAIN.

## **THE FUTURE OF WCC'S BLOCKCHAIN**

Wealth Club Coin (WCC) was strategically launched on Binance Smart Chain (BSC) as a BEP-20 token to establish early liquidity and usability. However, from the beginning, the plan was never to remain on BSC indefinitely—the goal was to transition to a fully independent blockchain: WCChain.

WCChain is the next evolution of WCC, ensuring complete control over security, scalability, governance, and utility while integrating cutting-edge AI innovations. This marks a major step toward self-sufficiency, decentralization, and global blockchain adoption.

## WHY BUILD WCCHAIN?

Most blockchain projects rely entirely on third-party chains like Ethereum or BSC, making them dependent on external infrastructure, limitations, and fees. WCChain is being developed to:

- ★ Eliminate reliance on external networks → WCC becomes the native asset on its own blockchain.
- ★ Enhance performance & scalability → Faster transactions, lower fees, and increased network efficiency.
- ★ Improve security & autonomy → The WCC ecosystem is protected from external disruptions or policy changes.
- ★ Enable advanced smart contract capabilities → Fully optimized for dApps, DeFi, and digital assets.
- Support multi-token ecosystems → WCChain will allow for token creation & management beyond just WCC.

With WCChain, WCC holders will no longer depend on the limitations of BSC or any other external blockchain—positioning the project for long-term sustainability and dominance.

## **KEY FEATURES & INNOVATIONS OF WCCHAIN**

Let's take a closer look at existing data storage solutions to understand the difference between these systems

#### 1. Multi-Token Support

- WCChain expands beyond WCC, allowing anyone to create and manage digital assets on the network.
- Fully supports fungible & non-fungible tokens (NFTs), utility tokens, and more.

#### 2. Advanced Smart Contracts

- WCChain is Solidity-compatible, allowing Ethereum-based projects to migrate easily.
- New developer-friendly tools to simplify secure & scalable dApp creation.

#### **3. AI-Driven Blockchain Optimization**

- AI-integrated security  $\rightarrow$  Detects & prevents fraudulent transactions in real-time.
- AI-powered predictive analytics → Optimizes network performance & transaction speeds dynamically.

#### 4. High Performance & Scalability

- WCChain is designed for high throughput without sacrificing decentralization.
- Incorporates Layer 2 scaling solutions for fast & cost-effective transactions.

#### **5. Security & Reliability**

- Enterprise-grade cryptographic security & continuous code audits.
- Bug bounty programs to ensure ongoing vulnerability testing.

#### 6. Transparent & Decentralized Governance

- ✤ A community-driven model where WCC holders influence protocol decisions & upgrades.
- Compliant with global standards  $\rightarrow$  Ensuring regulatory stability & trust.

## WCC: THE KEYSTONE OF WCCHAIN

WCC will serve as the main transactional currency of WCChain, powering:

- **Transactions** $\rightarrow$  Paying gas fees, enabling instant value transfers.
- Smart Contracts  $\rightarrow$  Facilitating secure, self-executing agreements.
- Governance  $\rightarrow$  Allowing token holders to vote on network upgrades.
- Staking & Rewards → Providing passive income & incentivizing long-term holding.