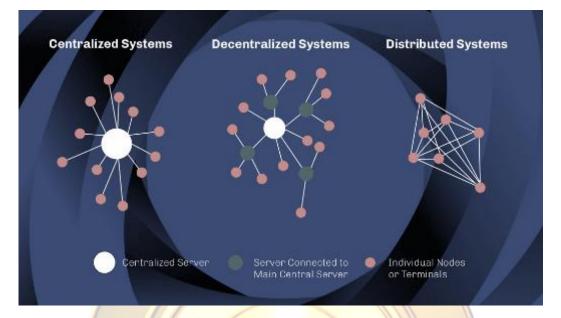

## THE BASICS

Let's take a closer look at existing data storage solutions to understand the difference between these systems:

- Centralized systems all data entries and activities are usually managed using one central server. This increases the risk of a single point of failure and means that the controlling entity (such as banks or government institutions) acts as decision-maker.
- Decentralized systems generally rely on multiple server nodes, each of which serves a subset of the total end clients.
- Distributed systems all data and records of transactions are encrypted and stored not in one server but a system of interconnected, independent nodes and terminals. This ensures independence from centralized entities, transparency, and security.